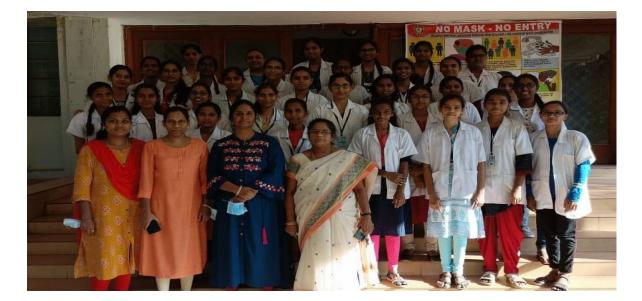

### LAB SESSIONS

The final year students of BtZC(36) attended workshop on Molecular and Clinical Genetics, the workshop included various techniques

- Day 1. Lymphocyte culturing chromosomal Analysis, karyotyping
- Day 2. Evaluation of the DNA Damage using comet Assay

Day 3 Clinical Genetics

- Day 4. Biochemical tests to determine genetic disorders,
- Day 5. Pedigree analysis,
- Day 6. Observing down syndrome patient in presence of doctor

Institute of Genetics & Hospital for Genetic Diseases Unveiling the future