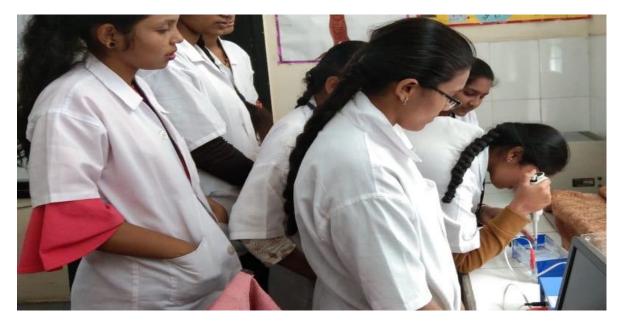

### LAB SESSIONS

The final year students of BtZC(36) attended workshop on Molecular and Clinical Genetics, the workshop included various techniques

- Day 1. Lymphocyte culturing chromosomal Analysis, karyotyping
- Day 2. Evaluation of the DNA Damage using comet Assay

Day 3 Clinical Genetics

- Day 4. Biochemical tests to determine genetic disorders,
- Day 5. Pedigree analysis,
- Day 6. Observing down syndrome patient in presence of doctor

Institute of Genetics & Hospital for Genetic Diseases Unveiling the future