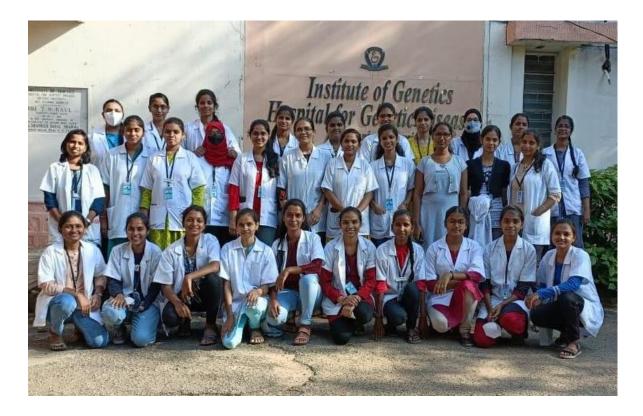

### **FIELD PROJECTS**

Student training from 27 September - 1 October -2021 at Institute of Genetics, Begumpet, Hyd. On "Diagnosis & Management of Genetic diseases".

### LAB SESSIONS

The final year students of BtZC(36) attended workshop on Molecular and Clinical Genetics, the workshop included various techniques

- Day 1. Lymphocyte culturing chromosomal Analysis, karyotyping
- Day 2. Evaluation of the DNA Damage using comet Assay

Day 3 Clinical Genetics

- Day 4. Biochemical tests to determine genetic disorders,
- Day 5. Pedigree analysis,
- Day 6. Observing down syndrome patient in presence of doctor

Institute of Genetics & Hospital for Genetic Diseases Unveiling the future