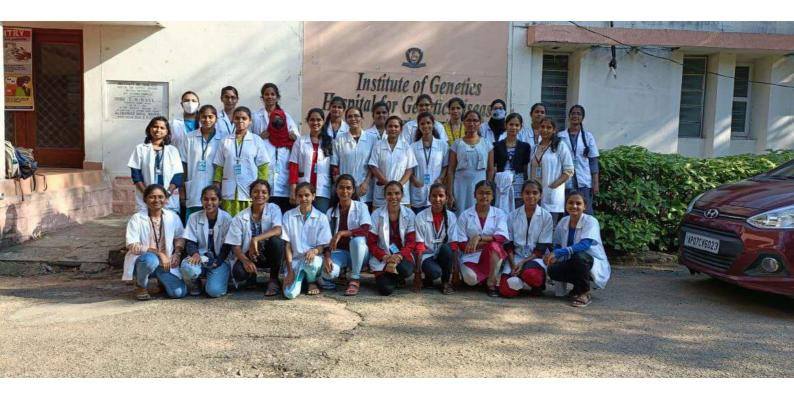

### **FIELD PROJECTS**

Student training from 27 September - 1 October -2021 at Institute of Genetics, Begumpet, Hyd. On "Diagnosis & Management of Genetic diseases".

### LAB SESSIONS

The final year students of BtZC(36) attended workshop on Molecular and Clinical Genetics, the workshop included various techniques

- Day 1. Lymphocyte culturing chromosomal Analysis, karyotyping
- Day 2. Evaluation of the DNA Damage using comet Assay

Day 3 Clinical Genetics

- Day 4. Biochemical tests to determine genetic disorders,
- Day 5. Pedigree analysis,
- Day 6. Observing down syndrome patient in presence of doctor

Institute of Genetics & Hospital for Genetic Diseases Unveiling the future