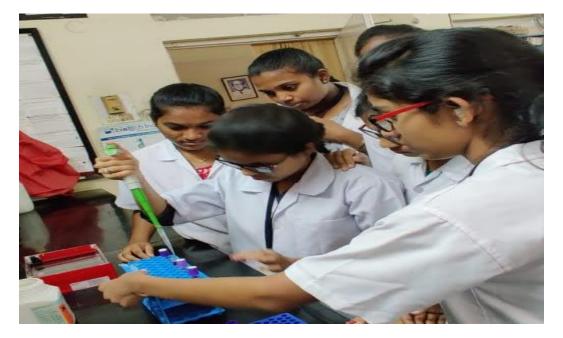

### LAB SESSIONS

The final year students of BtZC(36) attended workshop on Molecular and Clinical Genetics, the workshop included various techniques

- Day 1. Lymphocyte culturing chromosomal Analysis, karyotyping
- Day 2. Evaluation of the DNA Damage using comet Assay

Day 3 Clinical Genetics

- Day 4. Biochemical tests to determine genetic disorders,
- Day 5. Pedigree analysis,
- Day 6. Observing down syndrome patient in presence of doctor

Institute of Genetics & Hospital for Genetic Diseases Unveiling the future